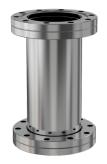

# **CF full nipple** 13.25" OD CF full nipple

Part number: 2N-1000

## **CF full nipple** 13.25" OD CF full nipple

- The CF flange system is ideal for UHV system construction
- Rotatable flanges make component alignment easy
- Most popular sizes and types listed
- Contact us at 800-824-4166 if you can't find exactly what you need

#### 2N-1000

| Parameters        | Specifications                                                                             |
|-------------------|--------------------------------------------------------------------------------------------|
| Flange 1          | DN 275 CF (13.25" OD)                                                                      |
| Туре              | Full Nipple                                                                                |
| Material          | 304 stainless                                                                              |
| Tube OD           | 10"                                                                                        |
| Length            | 20.0"                                                                                      |
| Vacuum Range      | FKM: 1 · 10 <sup>-8</sup> mbar to 1 bar<br>Metal seal: 1 · 10 <sup>-13</sup> mbar to 1 bar |
| Temperature Range | FKM: -20 °C to 180 °C<br>Metal seal: -200 °C to 450 °C                                     |
| Weight            | 57 lbs                                                                                     |