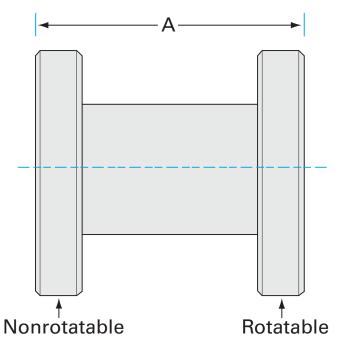

# **CF full nipple** 13.25" OD CF full nipple

Part number: 2N-1000

## **CF full nipple** 13.25" OD CF full nipple

- The CF flange system is ideal for UHV system construction
- Rotatable flanges make component alignment easy
- Most popular sizes and types listed
- Contact us at 800-824-4166 if you can't find exactly what you need

# Dimensions (in inches)

#### 2N-1000

| Parameters        | Specifications                                                                             |
|-------------------|--------------------------------------------------------------------------------------------|
| Flange 1          | DN 275 CF (13.25" OD)                                                                      |
| Туре              | Full Nipple                                                                                |
| Material          | 304 stainless                                                                              |
| Tube OD           | 10"                                                                                        |
| Length            | 20.0"                                                                                      |
| Vacuum Range      | FKM: 1 · 10 <sup>-8</sup> mbar to 1 bar<br>Metal seal: 1 · 10 <sup>-13</sup> mbar to 1 bar |
| Temperature Range | FKM: -20 °C to 180 °C<br>Metal seal: -200 °C to 450 °C                                     |
| Weight            | 57 lbs                                                                                     |