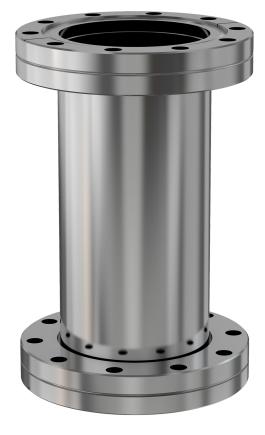

# **CF full nipple** 13.25" OD CF full nipple

Part number: 2N-1000

## **CF full nipple** 13.25" OD CF full nipple

- The CF flange system is ideal for UHV system construction
- Rotatable flanges make component alignment easy
- Most popular sizes and types listed
- Contact us at 800-824-4166 if you can't find exactly what you need

#### 2N-1000

| Parameters        | Specifications                                                                             |
|-------------------|--------------------------------------------------------------------------------------------|
| Flange 1          | DN 275 CF (13.25" OD)                                                                      |
| Туре              | Full Nipple                                                                                |
| Material          | 304 stainless                                                                              |
| Tube OD           | 10"                                                                                        |
| Length            | 20.0"                                                                                      |
| Vacuum Range      | FKM: 1 · 10 <sup>-8</sup> mbar to 1 bar<br>Metal seal: 1 · 10 <sup>-13</sup> mbar to 1 bar |
| Temperature Range | FKM: -20 °C to 180 °C<br>Metal seal: -200 °C to 450 °C                                     |
| Weight            | 57 lbs                                                                                     |